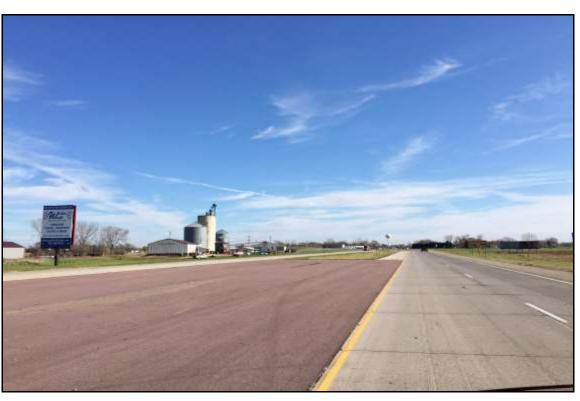

## Location

MN Highway 60 Lake Crystal Mile Marker 93.7

## Read

Reaching
Eastbound traffic into
Lake Crystal, and beyond
to Mankato

## Size

25' h x 18' w Illuminated

## **Traffic Count**

8,1 00 daily

| Rate Information |                |             |
|------------------|----------------|-------------|
| TERM             | MONTHLY RENTAL | *PRODUCTION |
| 12 months        | \$500          | \$1000      |
|                  |                |             |