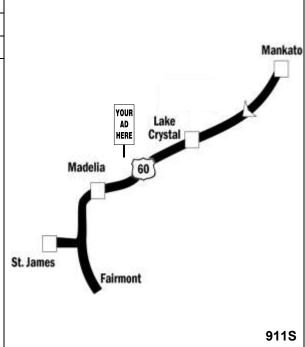

## Location

MN Highway 60 Lake Crystal Mile Marker 93.7

## Read

Reaching
Eastbound traffic into
Lake Crystal, and beyond
to Mankato

# Supreme Outdoor Advertising

**Dave Helder** 

17595 Kenwood Trail, ste #150 LAKEVILLE, MN 55044

(507) 351-6789

DaveHelder@SupremeOutdoor.com

Map